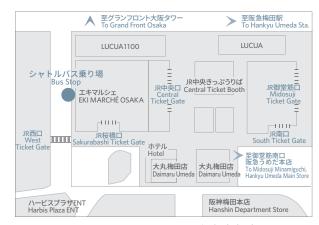

| 00                           | 20                           | 30             | 30                          |
| 21              | 00             | 00                           | 21                           | 30             | 30                          |

JR大阪駅発 : 先着順

ホテル発 : ロビー内ベルデスクで整理札をお渡し・先着順

From JR Osaka Sta.: First come, first served

From Hotel : Please pick up a TOKEN from the bell desk for the next scheduled bus /

First come, first served

● 交通渋滞により、発着時刻が遅れる場合がございます。 Arrival / departure may be delayed due to traffic.

● 座席数には限りがございます。状況によりお乗りいただけない場合がございますので、あらかじめご了承ください。

Our shuttle bus has a maximum capacity. In the event of over capacity may we request that you take the next scheduled bus.

● 当ホテルをご利用のお客さまのみ、ご乗車いただけます。 For Grand Prince Hotel Osaka Bay guests only.



乗り場案内/Bus Stop Map