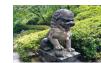

Pair of Stone Guardian Dog 狛犬

Made in 18th century. Removed from Shinagawa Prince Hotel and reconstructed in 1990.

Temple Gate / Bronze Lantern 山門・青銅灯篭

PAMIR **International Convention Cente** 

Entrance

The architect and the history of the gate are unknown. Bronze Lantern was in gravevard of General Tokugawa.